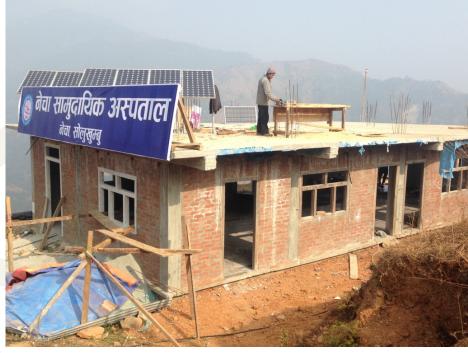

## **Project Fact Sheet**

| PROJECT NAME   | Solar PV installation (reuse) and Water Supply Project                                                                                                                                                                                                                                                                                                                                                                            |
|----------------|-----------------------------------------------------------------------------------------------------------------------------------------------------------------------------------------------------------------------------------------------------------------------------------------------------------------------------------------------------------------------------------------------------------------------------------|
| Location       | Necha VDC, Solukhumbu district                                                                                                                                                                                                                                                                                                                                                                                                    |
| Partners' name | Asian Heritage Foundation Nepal (AHFN), Kathmandu, Nepal                                                                                                                                                                                                                                                                                                                                                                          |
| Start date     | February 2016                                                                                                                                                                                                                                                                                                                                                                                                                     |
| End date       | April 2016                                                                                                                                                                                                                                                                                                                                                                                                                        |
| Project type / | Solar PV system, Drinking Water                                                                                                                                                                                                                                                                                                                                                                                                   |
| technique      |                                                                                                                                                                                                                                                                                                                                                                                                                                   |
| No. of         | 11000 patients per year                                                                                                                                                                                                                                                                                                                                                                                                           |
| beneficiaries  |                                                                                                                                                                                                                                                                                                                                                                                                                                   |
| Project        | Necha Community Hospital was established in 2008 with the support                                                                                                                                                                                                                                                                                                                                                                 |
| description    | of the Asian Heritage Foundation Nepal (AHFN). The objective of the hospital is to improve the health status of families by providing access to basic health services and raising awareness of general health risks and sanitation. AHFN has agreed to support the hospital by employing a doctor, building partnerships with medical institutions, facilitating fundraising activities and developing management structures etc. |
|                | Unica has supported the hospital via AHFN with a solar PV system. And, now the hospital has been shifted to its own building, we had to relocate the solar system as well. And, we supported for a drinking water project also for the hospital this time.                                                                                                                                                                        |
| Financial      |                                                                                                                                                                                                                                                                                                                                                                                                                                   |
| contribution   | Community: 20%                                                                                                                                                                                                                                                                                                                                                                                                                    |
|                | Unica: 80%                                                                                                                                                                                                                                                                                                                                                                                                                        |