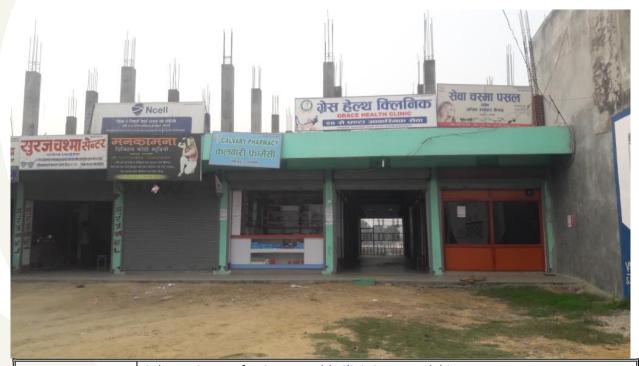

## **Project Fact Sheet**

| PROJECT NAME   | Solar PV System for Grace Health Clinic in Rupandehi                                                                                                        |
|----------------|-------------------------------------------------------------------------------------------------------------------------------------------------------------|
| Location       | Dhakdhai VDC - 6, Rupandehi, Lumbini Zone, Nepal                                                                                                            |
| Partners' name | Grace Health Clinic / GHSF Nepal                                                                                                                            |
| Start date     | March 2016                                                                                                                                                  |
| End date       | May 2016                                                                                                                                                    |
| Project type / | Solar Power                                                                                                                                                 |
| technique      |                                                                                                                                                             |
| No. of         | Around 2300 patients / per year.                                                                                                                            |
| beneficiaries  |                                                                                                                                                             |
| Project        | Dhakdhai is a small village that is seven kilometres far from Bhairahawa. Health                                                                            |
| description    | hazard here in this locality is so high that the government-run primary health                                                                              |
|                | centre is insufficient to cater all the patients. In addition, the health services in the                                                                   |
|                | bigger town like, Bhairahawa is quite expensive that everyone can't afford.                                                                                 |
|                |                                                                                                                                                             |
|                | Grace Health Clinic (GHC) was started its service from August 2015 in a rented place                                                                        |
|                | there in Dhakdhai. They charge nominal fees and provide services to villagers. As                                                                           |
|                | the load shedding is a severe problem throughout Nepal, GHC also faced such                                                                                 |
|                | challenge and couldn't run its services smoothly. Thus GHC, in coordination with                                                                            |
|                | their Dutch partner - STICHTING GRACE FOR VICTIM CHILDREN, came to Unica with a request if we could install a solar PV system as an alternative of the load |
|                | shedding. Looking at the urgency and need, Unica decided to support with the solar                                                                          |
|                | PV and assigned SunShine Energy to undertake the task. The project has                                                                                      |
|                | successfully completed now and the management of GHC are quite happy as they                                                                                |
|                | can run the services anytime. (see the appreciation letter from the director of GHC)                                                                        |
| Financial      | NRCS : n/a.                                                                                                                                                 |
| contribution   | Community: n/a.                                                                                                                                             |
|                | Unica: 100%                                                                                                                                                 |