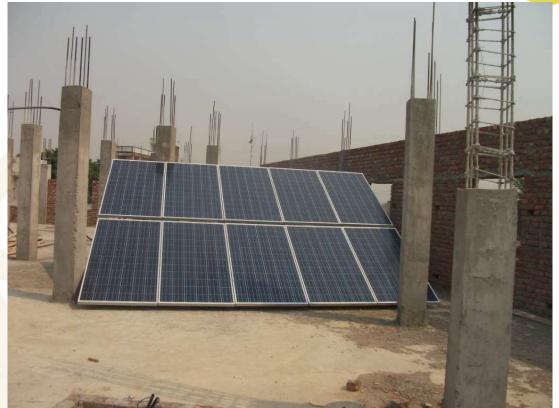

Respected Sir,

I would to inform that Sunshine Energy Pvt. Ltd has successfully installed solar system on the date 2073/01/03, with the presence of 6 technicians and with the following solar systems accessories

| i.   | Asian Solar Tube Battery 12 V 200AH | 8 pieces |
|------|-------------------------------------|----------|
| ii.  | K.D PV Module 280 WP                | 10 Piece |
| iii. | Inverter 5 KVA                      | 2 Piece  |

And complete installation electrical and mechanical material like wire, mounting frame, earthing set etc.

Thank you, Unica Foundation for your great support for providing solar system for Grace Health Clinic.