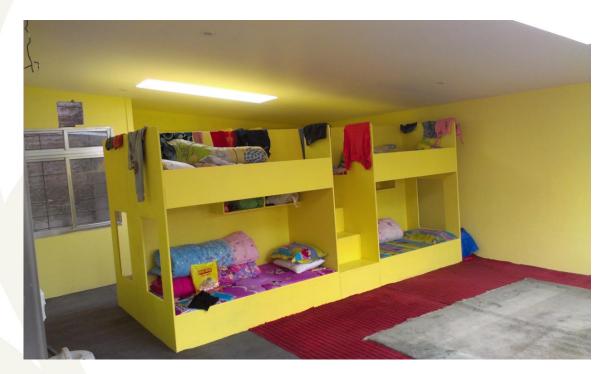

## **Project Completion Fact Sheet**

| PROJECT NAME             | Solar Electrification in the Hostel for Disables                    |
|--------------------------|---------------------------------------------------------------------|
| Location                 | Thirbam Sadak – 5, Kathmandu-3, Kathmandu                           |
| Partners' name           | SERC Handicap Welfare Organization (Stichting Kumari in Holland)    |
| Start date               | April 2015                                                          |
| End date                 | May 2015                                                            |
| Project type / technique | Solar power                                                         |
| No. of beneficiaries     | 44 students (including 20 girls)                                    |
| Project description      | SERC School is a special school in Kathmandu, combining special     |
|                          | education and rehabilitative therapies for children with disorders. |
|                          | As like other urban hubs of Nepal, Kathmandu is also hard-hit area  |
|                          | by the power cut. The student who came from difficult physical      |
|                          | and social condition, were also suffering a lot from the power cut. |
|                          | As Unica supported to install a Solar backup, this has given an     |
|                          | opportunity to the student not only to do their homework but also   |
|                          | help themselves with their evening moments.                         |
|                          |                                                                     |
| Financial contribution   | SERC Handicap Welfare Organization : n/a.                           |
|                          | Community: n/a.                                                     |
|                          | Unica : 100%                                                        |