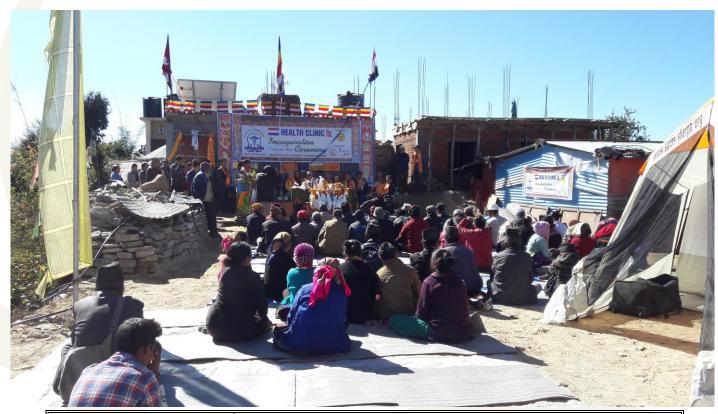

## **Project Completion Fact Sheet**

| PROJECT NAME                  | SOLAR ELECTRICITY BACKUP IN SERMATHANG HEALTH POST                                                                                                                                              |
|-------------------------------|-------------------------------------------------------------------------------------------------------------------------------------------------------------------------------------------------|
| Location                      | Kiul – 6, Sermathang, Sindhupalchok                                                                                                                                                             |
| Partners' name                | HEAL Nepal / Stichting Holland Building Nepal                                                                                                                                                   |
| Start date                    | November 2016                                                                                                                                                                                   |
| End date                      | December 2016                                                                                                                                                                                   |
| Project type / technique      | Solar power                                                                                                                                                                                     |
| No. of beneficiaries          | 1500 patients per year                                                                                                                                                                          |
| Lesson learned                | <ul> <li>Very remote and high altitude (2500m+) location</li> <li>Well-deserved community</li> <li>Checking the roof (if it's fully ready) beforehand to place solar PV is mandatory</li> </ul> |
| Total budget                  | € 3246 (Exchange rate; € 1=NPR 110)                                                                                                                                                             |
| <b>Community Contribution</b> | n/a                                                                                                                                                                                             |
| Unica's contribution          | € 3246                                                                                                                                                                                          |